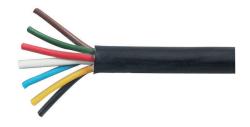

## **Technical Information Sheet**

Part No. 0-997-20

7 core, EBS, 5 x 21/0.30mm 1.50mm<sup>2</sup> and 2 x 56/0.30mm 4.00mm<sup>2</sup>, black, yellow, white, white/green, white/brown, red and brown.