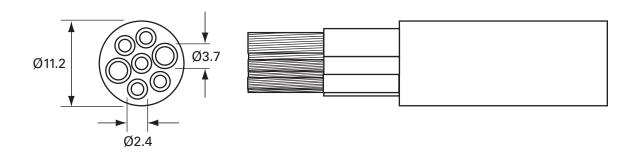

## Technical Drawing (not to scale)

## **Specification**

Type 7 core EBS thin wall cable

Wire 5 x 21/0.30mm, 2 x 56/0.30mm copper

Cross section 1.50/4.00mm²
Current rating 21/39 amp
Voltage (maximum) 60 volt dc

Resistance  $12.7/4.7 \text{m}\Omega/\text{m}$  @  $20^{\circ}\text{C}$ 

Insulation Calcium Zinc based insulation compound to ISO6722-2000 Class B

Sheath PVC

Overall diameter 11.2mm

Temperature up to +105°C (200°C for 55 mins)

The information contained in this document is correct to the best of our knowledge at the time of printing. However, specifications may change at any time without notice.